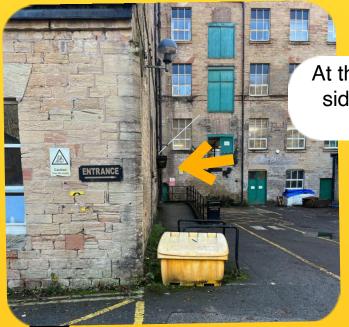

Once you've parked walk back to the car park entrance and follow the road through the gate (shown by the arrow.)

You will see the Entrance to Mill 3.

At the far end and on the left hand side you will find a set of double doors.