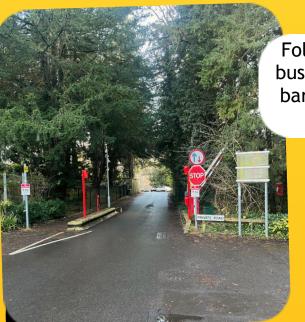

## How to find us:

Unit H2C, Mill 3
Outgang Lane, Pleasley Vale Business Park, NG19 8RL

Follow Outgang Lane until you reach the business centre - go straight ahead. If the barrier is down use the intercom and say you are here for Platform Thirty1.