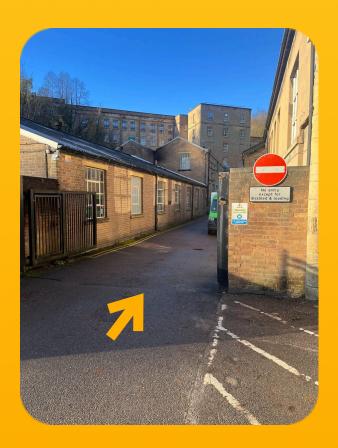

Once you've parked walk back to the car park entrance and follow the road through the gate (shown by the arrow.)

You will see the Entrance to Mill 3.

At the far end and on the left hand side you will find a set of double doors.